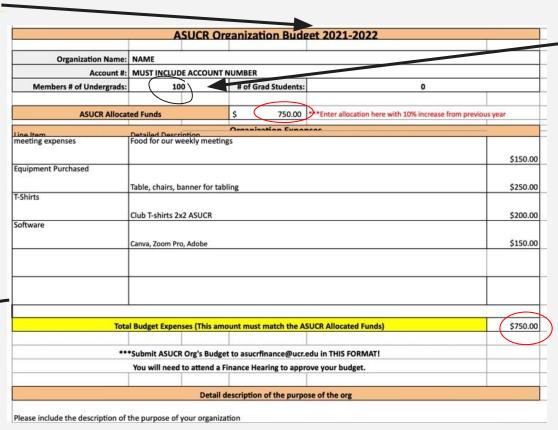

- Prepare your budget according to the Orgs specifications
- If you need assistance with your budget, schedule an appointment with the Organization Funding Specialist/ VP of Finance at (951)-827-3621
- Please view **slide 7** for an example budget

### WHAT TO INCLUDE ON YOUR BUDGET

Please make sure to include the **correct** academic school year on your template.

Include all the line item/categories you are purchasing (line items not stated on the budget **will not be reimbursed.** On description PLEASE state what **specific** items that will be purchased.

correct number of undergraduate students. Must have at least 10 registered on Highlander Link # of Undergrad Students must exceed grad students by 80%.

Include the

Check for the correct allocate amount for this academic year (Check through your previous ASUCR budget records to have the correct 10% allocation.

\*\*Reminder: Please make budget shareable/ editable prior to budget submission. \*\*